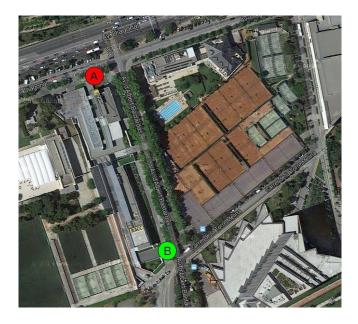

# **RACC HEADQUARTERS**

Address: Diagonal Avenue 687 08028 Barcelona Spain

Host's contact details: Vanessa Garriz Phone: +34 934955000 (ext 5841)

**IMPORTANT**: the RACC headquarters have two buildings:

- Entrance A: Avinguda Diagonal 687, Barcelona
- Entrance B: Avinguda d'Albert Bastardas 33, Barcelona

Attendants should use **Entrance B** (see map) and do the check-in ("Training on C-ITS technologies Barcelona Pilot Site") at the entry desk; access card to enter the building will then be provided and must be returned at the entry desk upon leaving.